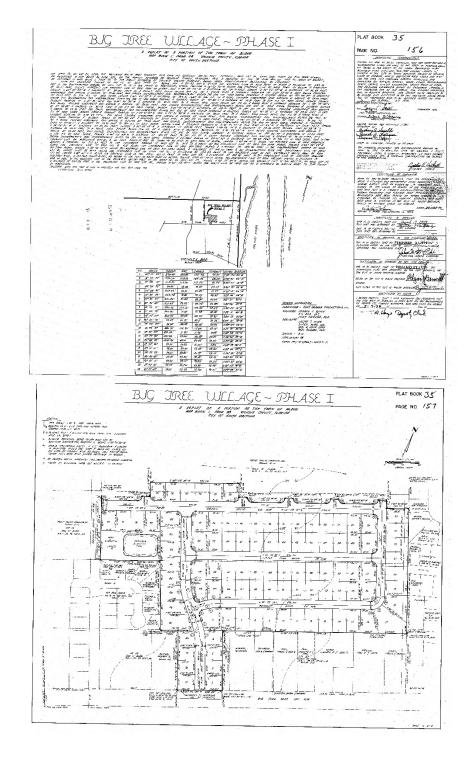

# Exhibit A Magnolia Park 1987 Magnolia Avenue, South Daytona

Legal Description: Parcel A, Big Tree Village Phase I per Map Book 35, Page 156 & 157

The property was dedicated to the City on the Big Tree Village - Phase I Plat dated April 16, 1979 recorded in Map Book 35, Page 156 & 157